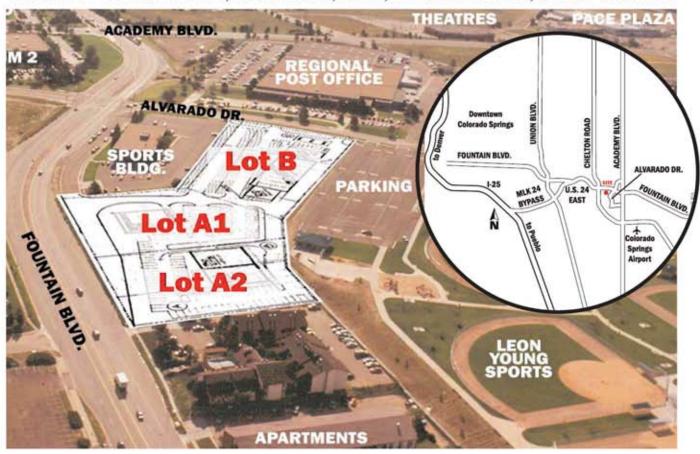

## Postal Plaza at Academy Loop

On Fountain Blvd. One block west of Academy Blvd.

PAD SITES FOR RESTAURANT, GAS/C STORE, BANK, OFFICES/MEDICAL, & STRIP SHOPPING

| Lot    | Description                                     | Sales Price     |
|--------|-------------------------------------------------|-----------------|
| Lot A1 | 75,000 sq. ft. Gas/C-store site @ \$8.00 sq. f  | ft. \$600,000   |
| Lot A2 | 40,000 sq. ft. Restaurant site @ \$9.00 sq. ft  | \$360,000       |
| Lot B  | 92,350 sq. ft. Strip shopping site @ \$6.25 sq. | . ft. \$577,000 |